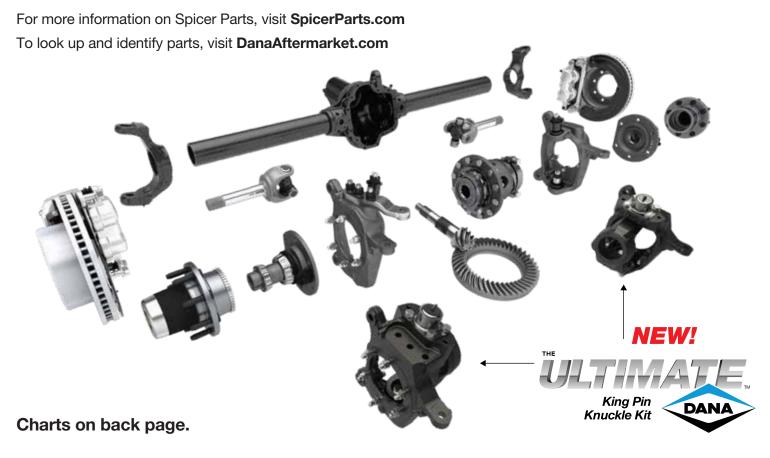

## Builder Axle Program: New! The Ultimate Dana™ King Pin Knuckle Kit

Date: August 2021

To: All Dana Aftermarket Group Spicer® Customers

Dana is proud to announce additional coverage to the Builder Axle Program: king pin knuckle kits. Now available are The Ultimate Dana™ King Pin Knuckle Kits. Stop wasting time scouring the junkyard. Now you can order the Spicer® parts you need for the Dana 60™ axle from Dana through the Builder Axle program! Whether you have a rock crawler, rock bouncer, sled puller, or other off-road vehicle, you can get brand new, genuine Spicer components—engineered by Dana. With our new Builder Axle kits and content, it has never been easier to source the hard-to-find axle parts you need for your custom build.

New part numbers for the Builder Axle Program are listed on the back page. If you have any questions regarding these new products, please contact your Dana district sales manager for assistance. Thank you for your continued support.

#### **Knuckle Kits**

|   | Part #   | Description                             |
|---|----------|-----------------------------------------|
|   | 10087102 | Ball Joint Style Knuckle Kit            |
| 7 | 10020665 | The Ultimate Dana™ King Pin Knuckle Kit |