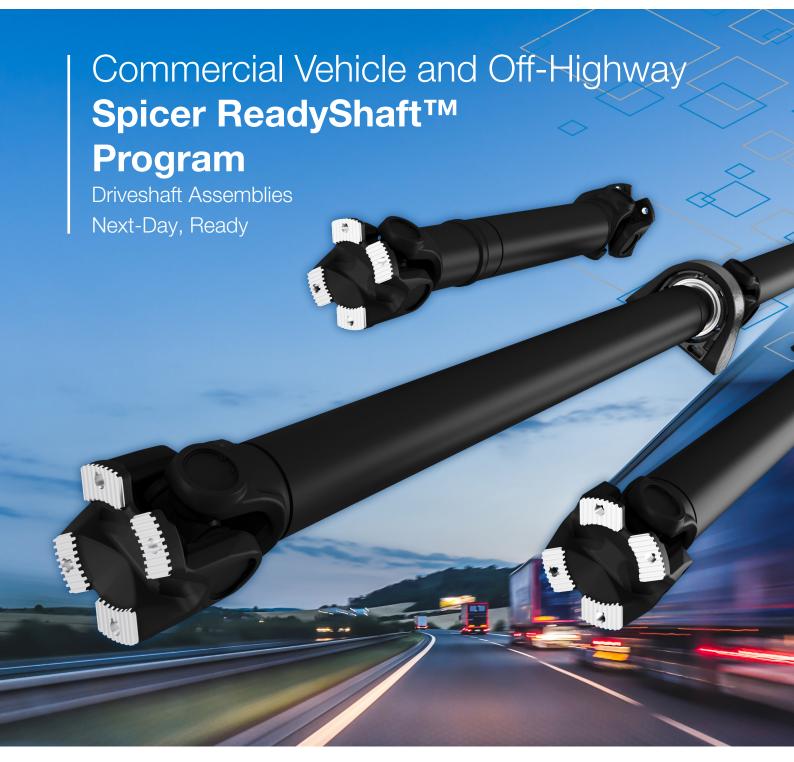

When your vehicle is down, Dana is there to meet your need for a fast-turnaround replacement driveshaft solution. Spicer ReadyShaft™ offers the convenience that you demand, providing world-class driveshaft assemblies that are made available within one business day of order and feature warranty coverage. Get your vehicle back on track quickly with a driveshaft built with Genuine Spicer® parts.

# ReadyShaft™ Next-Day, Ready

Valuable time and money can be lost while awaiting replacement parts after a driveshaft fails. With the Spicer Ready-Shaft™ Program, Dana offers pickup by the next business day—so you'll never have to worry about when a driveshaft will arrive. If you need help with ordering, we are here to make the process easy.

## Spicer ReadyShaft™ Benefits:

- · Convenience of next-day shipment from receipt of order
- Seamless ordering process
- Thousands of parts in program, daily increasing
- Driveshaft built with Genuine Spicer components
- Built to OE specifications
- · Eliminates the need for stocking replacement driveshafts
- Sturdy, secure cardboard tube packaging
- Available for many popular driveshaft series including Compact, Compact Plus, Wing Style and many more!