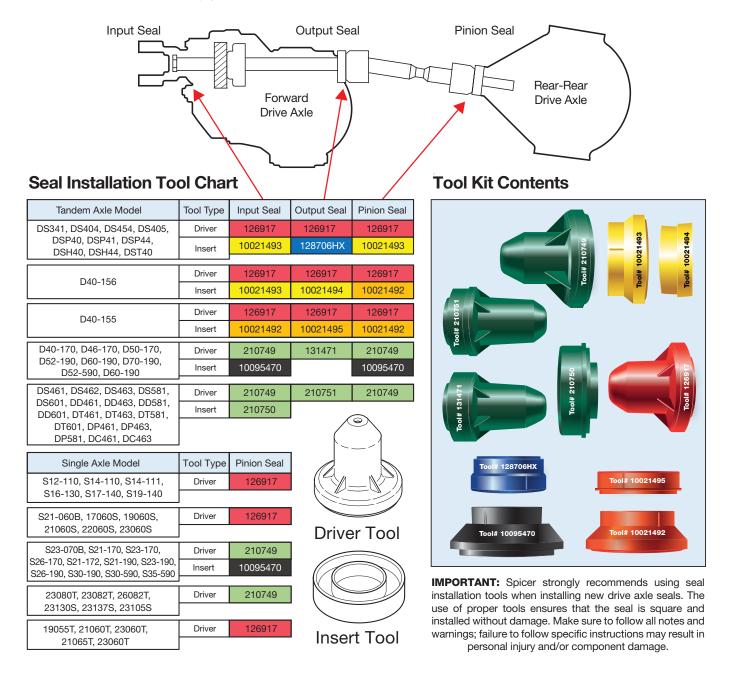

## The Right Tools for the Job.

Minimize unnecessary downtime and repair costs that come with improperly installed seals. This convenient, all-inclusive kit provides the tools you need to get the job done right the first time, and every time. It features an extensive collection of color-coded tools that can be used on the most common Dana Spicer® models.

## Spicer® Seal Installation Tool Kit

Frustrated with downtime and lost productivity due to improperly installed seals? This indispensable kit offers the right tools to ensure your seal is properly installed and seated in your Dana Spicer® axle. Comprehensive and easy to understand instructions help you install with confidence!