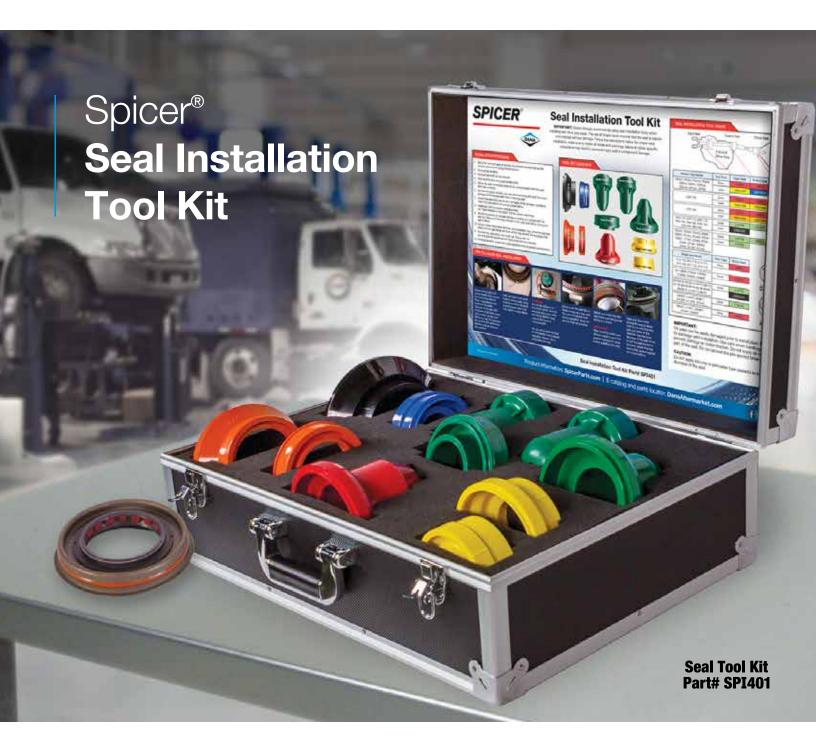

## The Right Tools for the Job.

Minimize unnecessary downtime and repair costs that come with improperly installed seals. This convenient, all-inclusive kit provides the tools you need to get the job done right the first time, and every time. It features an extensive collection of color-coded tools that can be used on the most common Dana Spicer® models.

## Spicer® Seal Installation Tool Kit

Frustrated with downtime and lost productivity due to improperly installed seals? This indispensable kit offers the right tools to ensure your seal is properly installed and seated in your Dana Spicer® axle. Comprehensive and easy to understand instructions help you install with confidence!

Order Yours Today! Visit SpicerParts.com/Merchandise (general public) DanaAftermarket.com (dealer/distributor), or contact your Spicer parts representative. Seal Tool Kit Part# SPI401

SpicerParts.com/ToolKit