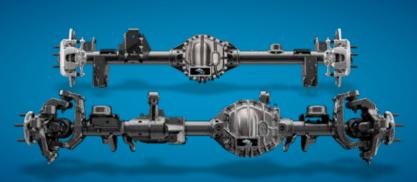

## OE Jeep<sub>®</sub> (CTIS) Build List

- Dana  $44^{\text{TM}}$  AdvanTEK<sup>®</sup> Jeep JL Front Axle 4.10 Ratio
- Dana 44<sup>™</sup> AdvanTEK<sup>®</sup> Jeep JL Rear Axle 4.10 Ratio
- Spicer<sup>®</sup> Nodular Iron Diff Covers
- Spicer® Performance Adjustable Shocks for Jeep Wrangler JK
- CRC Rock Sliders
- Mickey Thompson® Baja ATZ P3 315/70R17 Tires
- Rigid Industries® SR-Series Light Bar/Blocks
- Rock Krawler 3" Lift Kit
- Rock-Slide Engineering Aluminum Rear Bumper w/ Tire Carrier
- Smittybilt® Front Bumper
- Smittybilt® Winch
- Stock Fenders
- Stock JL Tie Rods
- Ultra Wheel Company Xtreme Wheels w/ Ultra Rock Crawler Ring