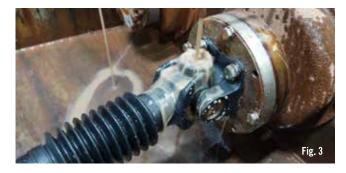

#### The Test

We subjected the Spicer<sup>®</sup> Blue-Coated Performance U-joint —and a competitor's product (Fig. 2) — to durability testing, consisting of a 45-hour mud bath to simulate harsh road conditions (Fig. 3).