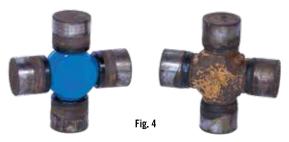

#### The Results

(Fig. 4) shows the clear, visible difference between the Spicer<sup>®</sup> Blue-Coated Performance U-joint and the competitor's product after 45 hours of mud bath testing.