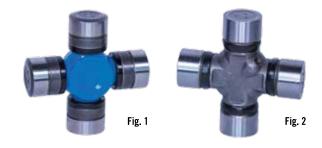

#### The Product

Spicer<sup>®</sup> Blue-Coated Performance U-Joints (SPL<sup>®</sup>55-3X equivalent - Fig. 1) feature our signature high-performance, high-durability blue coating, which is proven to help these u-joints stand up to the corrosive effects of the elements better than the competitor's uncoated product.

#### The Test

We subjected the Spicer<sup>®</sup> Blue-Coated Performance U-joint —and a competitor's product (Fig. 2) — to durability testing, consisting of a 45-hour mud bath to simulate harsh road conditions (Fig. 3).