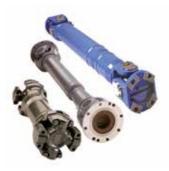

## Spicer<sup>®</sup> and GWB<sup>®</sup> Driveshaft and Service Parts

Covering a torque range from 400 Nm to 15,000,000 Nm, Spicer and GWB driveshafts are trusted across a full range of automotive, commercial vehicle, off-highway, and industrial applications. Spicer driveshafts and steering shafts are engineered to minimize noise, vibration, and harshness, and Spicer universal joints reduce wear and extend life. For the driveshafts and u-joints that meet your vehicle's needs, visit www.SpicerParts.com.