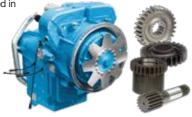

### Spicer<sup>®</sup> Transmissions and Service Parts

The transmissions and torque converters we build for a wide variety of off-highway applications are capable of handling performance needs ranging from 55 to 1,000 horsepower, including:

- Hydrostatic transmissions used in wheeled excavators and front-end loaders
- Powershift transmissions for simplified handling and reduced noise

Learn more at www.SpicerParts.com/transmission.